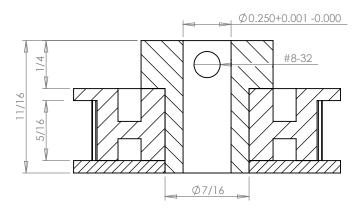

## **Part Description:**

.0800" Pitch (MXL) Timing Belt Pulleys For Belts up to 1/4" Wide

Dimensions are in inches Tolerances: Fractional <u>+</u> 0.015

PROPRIETARY AND CONFIDENTIAL:

THE INFORMATION CONTAINED IN THIS DRAWING IS THE SOLE PROPERTY OF PUTNAM PRECISION MOLDING. ANY REPRODUCTION IN PART OR AS A WHOLE WITHOUT THE WRITTEN PERMISSION OF PUTNAM PRECISION MOLDING IS PROHIBITED. INFORMATION IN THIS DRAWING IS PROVIDED FOR REFERENCE ONLY.