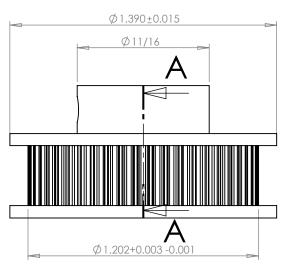

## **SECTION A-A**

## **Part Description:**

.0800" Pitch (MXL) Timing Belt Pulleys For Belts up to 1/4" Wide

Dimensions are in inches Tolerances: Fractional <u>+</u> 0.015

PROPRIETARY AND CONFIDENTIAL:

THE INFORMATION CONTAINED IN THIS DRAWING IS THE SOLE PROPERTY OF PUTNAM PRECISION MOLDING. ANY REPRODUCTION IN PART OR AS A WHOLE WITHOUT THE WRITTEN PERMISSION OF PUTNAM PRECISION MOLDING IS PROHIBITED. INFORMATION IN THIS DRAWING IS PROVIDED FOR REFERENCE ONLY.