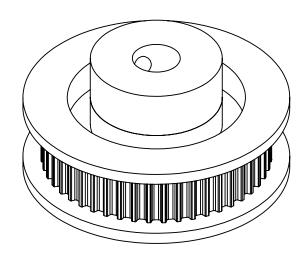

## PLASTOCK ®

**Manufactured by Putnam Precision Molding** 

## Part Number: 48T0800DFAH1S

www.plastock.biz

© 2010 Putnam Precision Molding

## **Part Description:**

.0800" Pitch (MXL) Timing Belt Pulleys For Belts up to 1/4" Wide

Dimensions are in inches Tolerances: Fractional <u>+</u> 0.015

PROPRIETARY AND CONFIDENTIAL:

THE INFORMATION CONTAINED IN THIS DRAWING IS THE SOLE PROPERTY OF PUTNAM PRECISION MOLDING. ANY REPRODUCTION IN PART OR AS A WHOLE WITHOUT THE WRITTEN PERMISSION OF PUTNAM PRECISION MOLDING IS PROHIBITED. INFORMATION IN THIS DRAWING IS PROVIDED FOR REFERENCE ONLY.